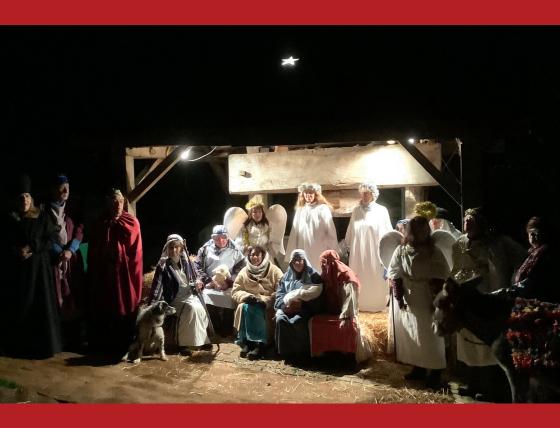

## Christmas Services December 2022

| Sunday 27th Nov                                   | 10.30am   | Advent Celebrate Service                  | St Dubricius Church       |
|---------------------------------------------------|-----------|-------------------------------------------|---------------------------|
|                                                   | 4.00pm    | Advent Carol Service                      | Stoke Pero Church         |
| Friday 2 <sup>nd</sup> Dec                        | 2.45pm    | Christingle Service                       | St Dubricius Church       |
| Sunday 4th Dec                                    | 6.00pm    | Patronal Service                          | St Nicholas, Porlock Weir |
| Friday 9th Dec                                    | 6.00pm    | Living Nativity                           | Starts Porlock Museum     |
| Starts 10th Dec                                   | 4.00pm    | Christmas Tree Festival                   | St Dubricius Church       |
| Saturday 10th Dec                                 | 6 to 9pm  | Late Night Shopping                       | Porlock                   |
|                                                   | 6.00pm    | Children's Carols                         | St Dubricius Church       |
| Monday 12th Dec                                   | 7.00pm    | Carols by Candlelight                     | St Mary's Luccombe        |
| Sunday 18th Dec                                   | 2.00pm    | Carol Service                             | Culbone Church            |
|                                                   | 2.30pm    | Carol Service                             | Methodist Church          |
|                                                   | 6.00pm    | Carol Service                             | St Dubricius Church       |
| Thursday 22 <sup>nd</sup> Dec                     | 7.00pm    | Christmas Concert                         | St Dubricius Church       |
| Christmas<br>Eve<br>Saturday 24 <sup>th</sup> Dec | 3.30pm    | Crib Service                              | St Dubricius Church       |
|                                                   | 6.00pm    | Carol Service                             | Oare Church               |
|                                                   | 9.30pm    | <b>Holy Communion</b> (CW)                | St Mary's Luccombe        |
|                                                   | 11.30pm   | Midnight Mass                             | St Dubricius Church       |
| Christmas Day Sunday 25th Dec                     | 10.00am   | <b>Holy Communion</b>                     | Culbone Church            |
|                                                   | 10.30am   | Family Service followed by Holy Communion | St Dubricius Church       |
|                                                   | 10.30am   | Christmas Day Service                     | Methodist Church          |
|                                                   | 11.00am   | Family Matins                             | All Saints' Selworthy     |
|                                                   | 11.15am   | Mass of Christmas Day                     | Sacred Heart, Minehead    |
| NA CONTRACT                                       | 11.1Jaiil | wass of Christinas Day                    | Sacred Heart, Millenead   |